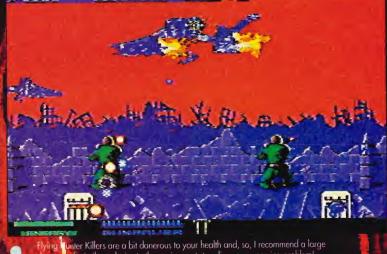

11

The Terminator 2 arcade game cost over three million dollars to produce and includes some footage from the film that was cut out of the release version. James Cameron (the writer and director of both Terminator and Terminator 2) provided the images and also had a big hand in the game's development.

Consisting of mainly digitised images and cut from the film, this *Op Wolf*-type game was a major success in the arcades and with the launch of the Menacer light gun for the Mega Drive, Arena scooped up the license and, after a lot of hard work, here is the console version.

Playable with either joypads or the Menacer, one or two players take part in the battle to save mankind and rid the earth of these evil machines once and for all. he opening sequence is copied from one of the T2 trailers that was circulating in the cinemas at the end of 1991. The story follows a second terminator; the T-1000, that has been sent back in time to kill John Connor when he is just 10

TERMINATUR

years old. This new terminator is made up of Polychromatic Alloy (liquid metal to you and me!) and can change shape into anything it samples by physical contact. Knowing the T-1000 is after him, the older version of Connor captures and re-programmes a T-800 to go back in time and protect his younger self. Played like the Op Wolf game of a

Played like the Op Wolf game of a few years ago, you (and a friend if you've got one) battle against the

Cool down, bub! Drench the T-1000 with liquid nitrogen and then shoot him to shatter him into tiny, trozen fragments!

Launching into the game has you (the T-800) making your violent way to Skynet's HQ so you can use the time displacement equipment and hurl yourself back through time to protect John Connor. Waves of T-800 Endoskeletons charge towards you with guns and teeth blazing. You can either blast them to atoms with your plasma rifle or distribute their bod ies around the neighbouring area with a missile. Your gun is almed by a small cross-hair which is moved around the screen with the joypad or Menacer. The sight is a little difficult to use at first, but after a few games

When a Menacer is used, no such sight is needed so you are free to blast away at anything that moves without waiting for the sight to catch up with your movements. Power-ups are available throughout the game and allow give your gun a muchneeded rapid fire re-charge, a shield or even a few moré missiles.

Killer with is literally armed to the teeth! Missiles, plasma bolts and laser fire all light up the night sky as the streak towards your metal frame

Your life is measured by a bar at the bottom of the screen, along with your score, credits remaining, rapid-fire charge and the number of credits left. You can set the latter to a maximum of five, but these will soon be used up especially in a two player game.